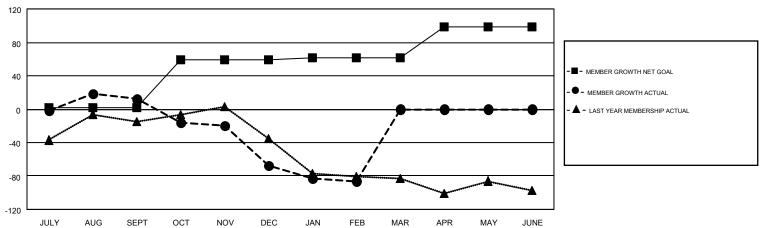

## GMT MONTHLY MEMBERSHIP PROGRESS REPORT

Results as of: 2/28/2018

GMT CA 1

Multiple District 30

**LOCATION: MISSISSIPPI** 

STACEY JONES

|               | Club          | s         |               | Members               |                           |                         |                                                    |  |
|---------------|---------------|-----------|---------------|-----------------------|---------------------------|-------------------------|----------------------------------------------------|--|
|               | RESULTS FOR   | 2017-2018 |               | RESULTS FOR 2017-2018 |                           |                         |                                                    |  |
| QUARTER       | NEW CLUB GOAL | NEW CLUBS | DROPPED CLUBS | QUARTER               | MEMBER GROWTH NET<br>GOAL | MEMBER GROWTH<br>ACTUAL | DROPPED<br>MEMBERS ACTUAL<br>(including transfers) |  |
| JULY/AUG/SEPT | 0             | 1         | 0             | JULY/AUG/SEPT         | 2                         | 106                     | 90                                                 |  |
| OCT/NOV/DEC   | 2             | 0         | 2             | OCT/NOV/DEC           | 57                        | 62                      | 122                                                |  |
| JAN/FEB/MAR   | 0             | 0         | 0             | JAN/FEB/MAR           | 2                         | 51                      | 67                                                 |  |
| APR/MAY/JUNE  | 1             | 0         | 0             | APR/MAY/JUNE          | 37                        | 0                       | 0                                                  |  |

## GOALS AND ACTUAL MEMBERS CUMULATIVE

| DROPPED CLUBS: 2     |           | 60 CLUBS OF 105 ADDED 1 OR MORE<br>NEW MEMBERS | GENDER DISTRIBUTION  MALE 1,627 (72.31%) |              |     |
|----------------------|-----------|------------------------------------------------|------------------------------------------|--------------|-----|
| DROPPED MEMBERS      |           |                                                | FEMALE                                   | 623 (27.69%) |     |
| DECEASED             | 21        | CLICK HERE FOR CUMULATIVE                      | TOTAL FAMILY UNIT MEMBERS                |              | 306 |
| CLUB CANCELLED OTHER | 27<br>231 | MEMBERSHIP DATA                                | FAMILY MEMBERS PAYING HALF               |              | 156 |
| TOTAL                | 279       |                                                |                                          |              |     |