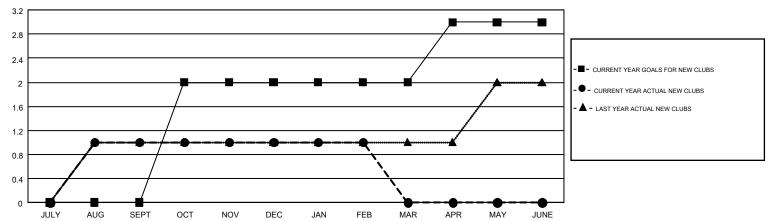

## GMT MONTHLY MEMBERSHIP PROGRESS REPORT

Results as of: 2/28/2018

GMT CA 1

Multiple District 30

**LOCATION: MISSISSIPPI** 

STACEY JONES

|               | Club          | s         |               | Members               |                           |                         |                                                    |  |
|---------------|---------------|-----------|---------------|-----------------------|---------------------------|-------------------------|----------------------------------------------------|--|
|               | RESULTS FOR   | 2017-2018 |               | RESULTS FOR 2017-2018 |                           |                         |                                                    |  |
| QUARTER       | NEW CLUB GOAL | NEW CLUBS | DROPPED CLUBS | QUARTER               | MEMBER GROWTH NET<br>GOAL | MEMBER GROWTH<br>ACTUAL | DROPPED<br>MEMBERS ACTUAL<br>(including transfers) |  |
| JULY/AUG/SEPT | 0             | 1         | 0             | JULY/AUG/SEPT         | 2                         | 106                     | 90                                                 |  |
| OCT/NOV/DEC   | 2             | 0         | 2             | OCT/NOV/DEC           | 57                        | 62                      | 122                                                |  |
| JAN/FEB/MAR   | 0             | 0         | 0             | JAN/FEB/MAR           | 2                         | 51                      | 67                                                 |  |
| APR/MAY/JUNE  | 1             | 0         | 0             | APR/MAY/JUNE          | 37                        | 0                       | 0                                                  |  |

## GOALS AND ACTUAL NEW CLUBS CUMULATIVE